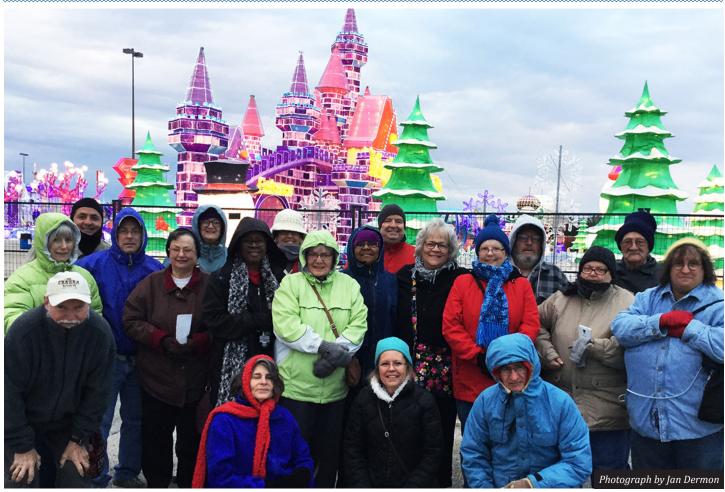

Volume 18 – Issue 01 www.hdsclf.org January 2017

Front: Troy Graham, Rochelle Simpson, Mary Ann Ryba, Dennis Smith

Middle: Margaretta Graham, John Holland, Gertie Sessions, Margo Jarreau, Patsy Walker, Christine Johnson,

Nancy Morris, Judy Lorenz, Nancy Owens, Rachelle Guidry

Back: Cesar Torres, Paula Szablowski, Sheri Crabtree, Jim Dermon, Zane Owens, William Lambert

# Photogaph by Jan Dermon

# HDSCLF'S Trip to Alvin (First Stop) and La Marque (Second Stop)

On December 8th, 25 seniors rode the bus to Joe's Barbeque Company in Alvin for an early dinner. The food was delicious! Everyone enjoyed their meals there. Then, we headed to Gulf Greyhound Park in La Marque to view Magical Winter Lights. This was a Chinese Lantern Festival, which began about 2,000 years ago, during the Han Dynasty. It's believed the festival was meant to celebrate the "declining darkness of winter," the ability to move through the dark with human-generated light. There were beautiful lights everywhere. The weather was in the 40's along with light rain. But we enjoyed the walk. Several other seniors arrived, too to join us. Then, we headed to Bucee's where we ordered Hot Chocolate or Coffee to warm us up.