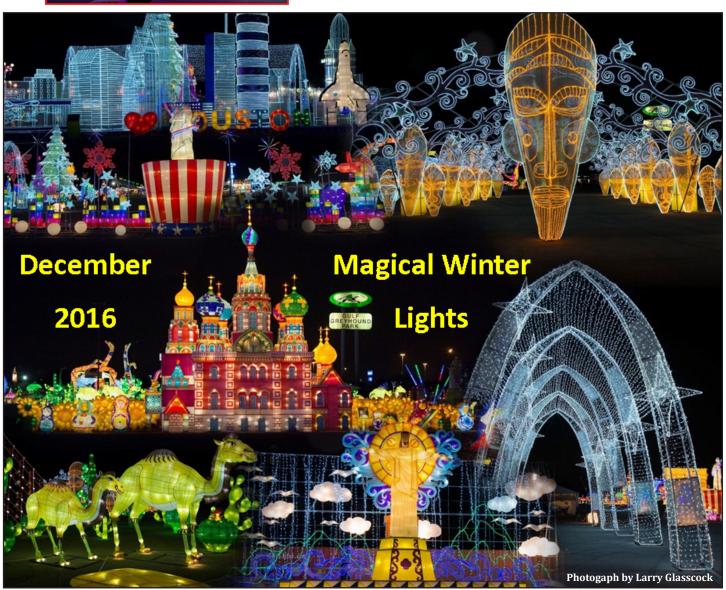

# HDSCLF'S Trip to Alvin (First Stop) and La Marque (Second Stop)

On December 8th, 25 seniors rode the bus to Joe's Barbeque Company in Alvin for an early dinner. The food was delicious! Everyone enjoyed their meals there. Then, we headed to Gulf Greyhound Park in La Marque to view Magical Winter Lights. This was a Chinese Lantern Festival, which began about 2,000 years ago, during the Han Dynasty. It's believed the festival was meant to celebrate the "declining darkness of winter," the ability to move through the dark with human-generated light. There were beautiful lights everywhere. The weather was in the 40's along with light rain. But we enjoyed the walk. Several other seniors arrived, too to join us. Then, we headed to Bucee's where we ordered Hot Chocolate or Coffee to warm us up.