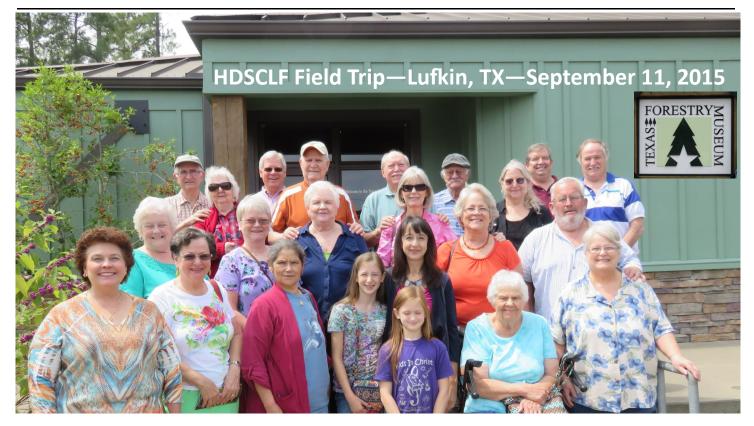

Volume 16—Issue 10 www.hdsclf.org October 2015

1st Row: Debbie Lokey, Gertie Sessions, Delma Long, Amy Wych—Interpreter/Daughters—Natalie & Ruth, Margie Scribner, Nancy Owens
2nd Row: Ann Hornbeak, Jan Dermon, Lavern Fair, Margie Graham, Nancy Morris, Zane Owens
3rd Row: Dennis Smith, Linda Smith, Mr. Schockley/Retired Forest Ranger, Tony Graham, William Lambert,
Dinah McKenzie, Jim Dermon, Mickey McKenzie

The morning on September 11th, the weather was stormy ... heavy rain but it didn't keep us from going to Lufkin, TX. Nineteen of us got into the bus and went on to visit the **Texas Forestry Museum**. As soon as we got there, the sun came out...a beautiful day!

The Texas Forestry Museum has a lot of information about the various industries throughout East Texas that relied on trees. It includes collections of lumbering relics, including a full-size lookout tower, a logging train, a working steam engine used in a sawmill, a collection of

early chain saws, and educational exhibits suitable for the entire family. Our guide, Mr. Schockley, who is retired forest ranger, told us lots of different history facts about paper and the lumber industry.