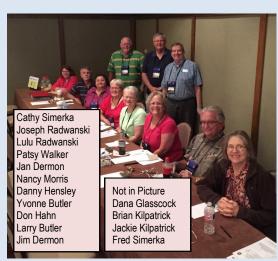

Volume 16—Issue 10 www.hdsclf.org October 2015

1st Row: Debbie Lokey, Gertie Sessions, Delma Long, Amy Wych—Interpreter/Daughters—Natalie & Ruth, Margie Scribner, Nancy Owens
2nd Row: Ann Hornbeak, Jan Dermon, Lavern Fair, Margie Graham, Nancy Morris, Zane Owens
3rd Row: Dennis Smith, Linda Smith, Mr. Schockley/Retired Forest Ranger, Tony Graham, William Lambert,
Dinah McKenzie, Jim Dermon, Mickey McKenzie

The morning on September 11th, the weather was stormy ... heavy rain but it didn't keep us from going to Lufkin, TX. Nineteen of us got into the bus and went on to visit the **Texas Forestry Museum**. As soon as we got there, the sun came out...a beautiful day!

The Texas Forestry Museum has a lot of information about the various industries throughout East Texas that relied on trees. It includes collections of lumbering relics, including a full-size lookout tower, a logging train, a working steam engine used in a sawmill, a collection of

early chain saws, and educational exhibits suitable for the entire family. Our guide, Mr. Schockley, who is retired forest ranger, told us lots of different history facts about paper and the lumber industry.