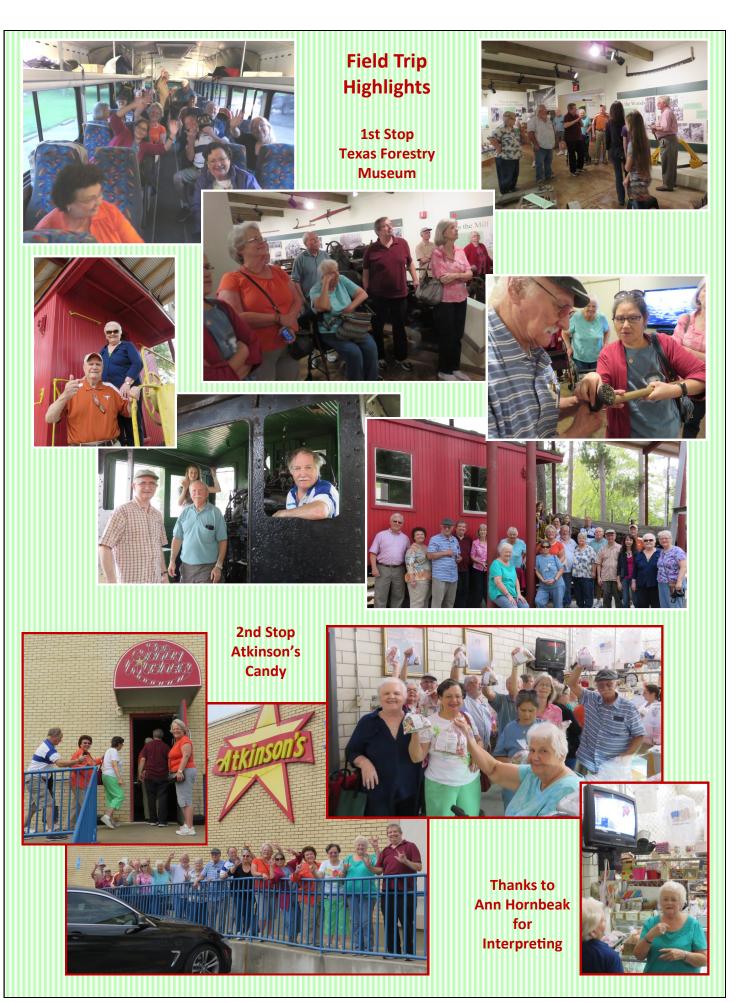

The morning on September 11th, the weather was stormy ... heavy rain but it didn't keep us from going to Lufkin, TX. Nineteen of us got into the bus and went on to visit the **Texas Forestry Museum**. As soon as we got there, the sun came out...a beautiful day!

The Texas Forestry Museum has a lot of information about the various industries throughout East Texas that relied on trees. It includes collections of lumbering relics, including a full-size lookout tower, a logging train, a working steam engine used in a sawmill, a collection of

early chain saws, and educational exhibits suitable for the entire family. Our guide, Mr. Schockley, who is retired forest ranger, told us lots of different history facts about paper and the lumber industry.

After the tour, we went to Golden Corral for lunch. Then we went to **Atkinson Candy Company**. After watching the video about making candies, each of us got a big bag of candies.

The bus ride took about 2 ½ hours each way. We had a good time chatting and some of us took a nap!