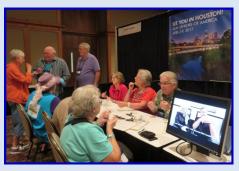

## DSA 2015 Conference at Asheville, NC Trip

Breathtaking View from Omni Grove Park Spa and Resort Inn

DSA 2017 Registration Booth Our Seniors' Hard at Work

The hotel that we stayed at, in Asheville N.C., the Omi Grove Park Spa and Resort Inn was opened in 1913. Many US Presidents have stayed at that hotel and many famous people too. The hotel was just huge. The middle part was old but the side wings were added on later. We got lots of exercises walking all over that hotel during the DSA Conference! There is a story of the Pink Lady of the Grove Park Inn, where a lady who stayed in room 545 in 1920 fell to her death from the balcony. She is supposed to be a kind Ghost that sometimes appears in a pinkish mist.

Those of us who went to Asheville from Houston worked hard all that week and it was great to meet old and new friends.

**Registration Workers** 

October 10, 2015 — 4:00 PM

6101 East Mt Houston Houston, TX 77050