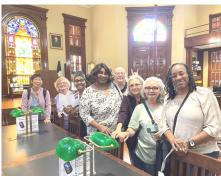

Volume 25—Issue 6 www.hdsclf.org June 2024

First Row: Judy Becker, Lavern Fair, Janie Morales, Luci Ryan, Patsy Walker, Celia Lasry, Diane Finnegan, Marion McCreary, Bernadette Duffy, Regina Castillo, Margo Jarreau Second Row: Susie Mouat, Kathy Laws, Ruth Billiot, Sidney Gilland, Sheri Crabtree, Mary Ann Ryba, Jan Dermon, Jayne Leycock, Deborah Daniels, Rochelle Simpson, Paula Szablowski Third Row: Christine Johnson. Dana Glasscock. Nancy Morris, Cristina Rodriguez, Brenda Lozano, Tonya Black, Enedelia Gonzalez, Yvonne Butler, Dinah McKenzie, Jennifer Kuo

We went to the **Dr. Eugene Clark Library**. It has beautiful wood décor and a couple of circular staircases leading up to the second floor.

After we left the library, we walked to the **Southwest Museum of Clocks and Watches**. There were many old, unusual, and beautiful clocks, mostly from here and in Europe.