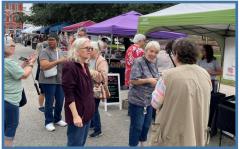

We went to **Black's Barbecue** (the one on N. Main Street) for lunch since their Texas-style barbecue is famous worldwide. The food was delicious!

After lunch, we walked around the **Caldwell County Courthouse** to visit the vendor tents and some shops in the town square, which was a town market day there. Unfortunately, we couldn't visit inside the courthouse since it was closed, but we could visit the **Caldwell County Museum**, formerly a county jail. I saw lots of old metal cell blocks and even an isolation cell on the top floor (reserved for any inmate who either needed protection from other inmates or had a disciplinary problem).