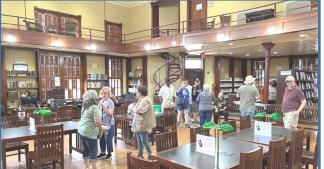

We went to the **Dr. Eugene Clark Library**. It has beautiful wood décor and a couple of circular staircases leading up to the second floor.

After we left the library, we walked to the **Southwest Museum of Clocks and Watches**. There were many old, unusual, and beautiful clocks, mostly from here and in Europe.