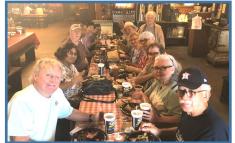

#### MOTHER'S DAY LUNCHEON

We had a great time playing LINGO—three games before and two after lunch. Everyone enjoyed themselves. Jim and Jan Dermon brought in a mouthwatering spread of croissants with chicken salad (YUMMY!), chips, and cookies. Sheri Crabtree's cake for Mother's Day was a masterpiece, and its taste was even better than its looks. It was a culinary delight that was enjoyed by all, including those who brought goodies.