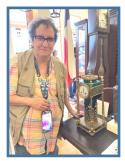

We went to the **Dr. Eugene Clark Library**. It has beautiful wood décor and a couple of circular staircases leading up to the second floor.

After we left the library, we walked to the **Southwest Museum of Clocks and Watches**. There were many old, unusual, and beautiful clocks, mostly from here and in Europe.