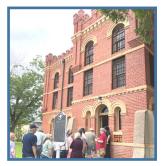

We went to **Black's Barbecue** (the one on N. Main Street) for lunch since their Texas-style barbecue is famous worldwide. The food was delicious!

After lunch, we walked around the **Caldwell County Courthouse** to visit the vendor tents and some shops in the town square, which was a town market day there. Unfortunately, we couldn't visit inside the courthouse since it was closed, but we could visit the **Caldwell County Museum**, formerly a county jail. I saw lots of old metal cell blocks and even an isolation cell on the top floor (reserved for any inmate who either needed protection from other inmates or had a disciplinary problem).