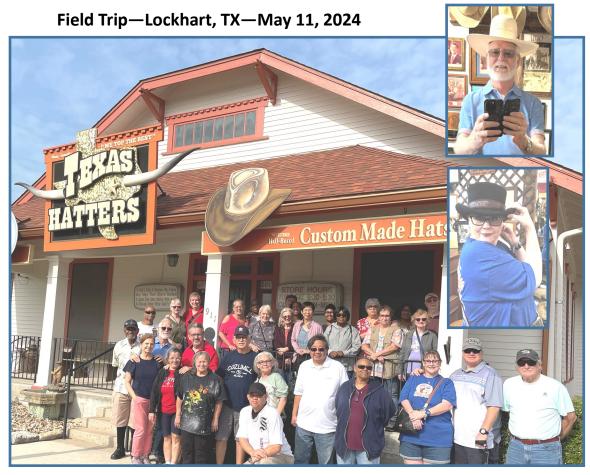

## HDSC Field Trip to Lockhart, Texas—By: Robby Laws

On Saturday, May 11th, my wife Kathy and I joined the Houston Deaf Senior Citizens group (33 of us) for a field trip to **Lockhart**, **Texas**, a small town about a 10-minute drive north of Luling.

We stopped in Brookshire for a quick breakfast at McDonald's before continuing the trek to Lockhart.

Once we arrived in town, we stopped by **Texas Hatters**, a famous hat-making place where many celebrities have purchased their custom hats.