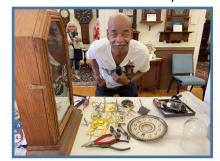

We went to the **Dr. Eugene Clark Library**. It has beautiful wood décor and a couple of circular staircases leading up to the second floor.

After we left the library, we walked to the **Southwest Museum of Clocks and Watches**. There were many old, unusual, and beautiful clocks, mostly from here and in Europe.