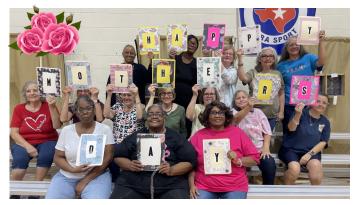

Volume 25—Issue 6 www.hdsclf.org June 2024

First Row: Judy Becker, Lavern Fair, Janie Morales, Luci Ryan, Patsy Walker, Celia Lasry, Diane Finnegan, Marion McCreary, Bernadette Duffy, Regina Castillo, Margo Jarreau Second Row: Susie Mouat, Kathy Laws, Ruth Billiot, Sidney Gilland, Sheri Crabtree, Mary Ann Ryba, Jan Dermon, Jayne Leycock, Deborah Daniels, Rochelle Simpson, Paula Szablowski Third Row: Christine Johnson. Dana Glasscock. Nancy Morris, Cristina Rodriguez, Brenda Lozano, Tonya Black, Enedelia Gonzalez, Yvonne Butler, Dinah McKenzie, Jennifer Kuo

#### MOTHER'S DAY LUNCHEON

We had a great time playing LINGO—three games before and two after lunch. Everyone enjoyed themselves. Jim and Jan Dermon brought in a mouthwatering spread of croissants with chicken salad (YUMMY!), chips, and cookies. Sheri Crabtree's cake for Mother's Day was a masterpiece, and its taste was even better than its looks. It was a culinary delight that was enjoyed by all, including those who brought goodies.