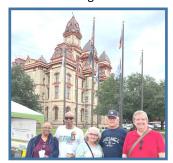

## HDSC Field Trip to Lockhart, Texas—By: Robby Laws

On Saturday, May 11th, my wife Kathy and I joined the Houston Deaf Senior Citizens group (33 of us) for a field trip to **Lockhart**, **Texas**, a small town about a 10-minute drive north of Luling.