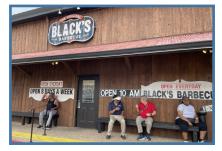

We went to **Black's Barbecue** (the one on N. Main Street) for lunch since their Texas-style barbecue is famous worldwide. The food was delicious!

After lunch, we walked around the **Caldwell County Courthouse** to visit the vendor tents and some shops in the town square, which was a town market day there. Unfortunately, we couldn't visit inside the courthouse since it was closed, but we could visit the **Caldwell County Museum**, formerly a county jail. I saw lots of old metal cell blocks and even an isolation cell on the top floor (reserved for any inmate who either needed protection from other inmates or had a disciplinary problem).